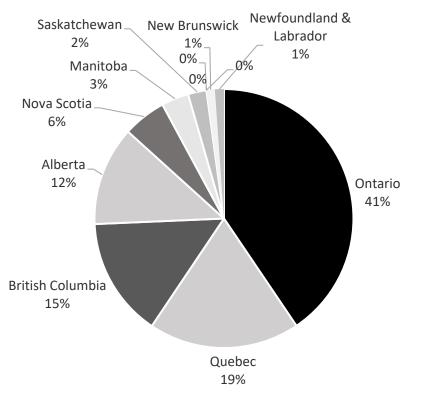

national industry that is safe, sustainable and growing through networking, advocacy, and the sharing of best practices

Association of Canad



**Birth of APAC in 2019**: First meeting between the three provincial aggregate associations in British Columbia



**First Annual Meeting in 2020**: Held in Ontario in February, now included seven provinces face-to-face

## **Building National Industry Economic Statistics**

APAC has helped consolidate figures in the industry across Canada



- 400 million tonnes per year
- Over 25,000 licensed pits and quarries



- Total value of \$4.2 billion CDN
- Average material price of \$10 / tonne



Association of Canada

- Directly employs over 25,000 people
- Indirectly employs over 85,000 people

#### Canada Aggregates Production by Province (2021)



# APAC Has Grown in Interest and in Importance

### Invaluable exchange between provinces in response to Covid-19

- Best practices shared between provinces on business continuity in light of the pandemic learning and adapting together
- Aggregates considered an essential service strong collaboration with provincial governments
- Unity in letter to the federal minister of infrastructure





Some producers have moved to remote ticketing, while others are looking to telephone apps and going paperless



Disinfectants outside of tool sheds



How the aggregates industry is working through a global pandemic across Canada

> It has been a few months now since COVID-10 has hit the entire world by storm, and alboogh the majority of aggrgate producers are continuing to operate as an essential s