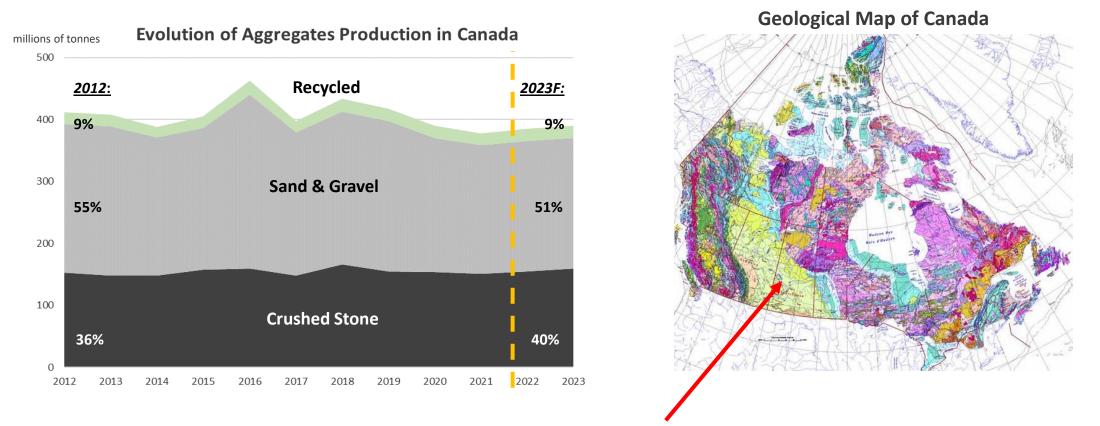

# **Aggregates Production in Canada**

Association of Canada

400 million tonnes produced annually, with >10 tonnes per capita ratio

- Sand & Gravel is still the leading aggregate produced, partly due to limited alternatives in the Prairies
- Slight drop in aggregates production and demand forecasted in 2023 based on a recent survey, with continued impact expected as government stimulus construction projects near completion