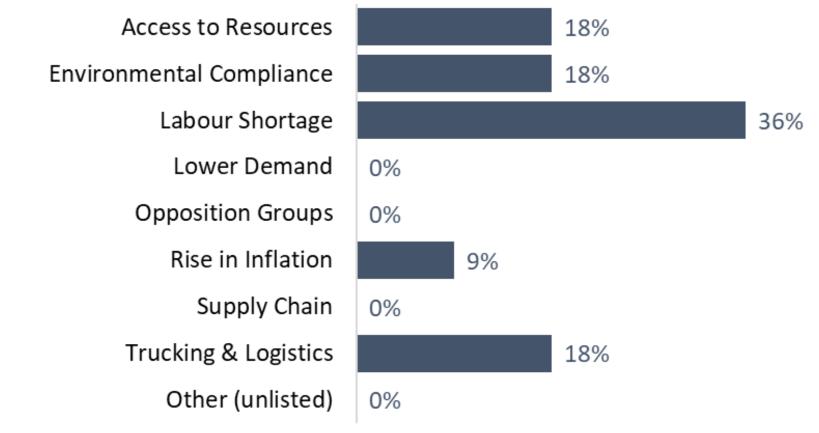

# **APAC Survey Highlights Common Issues for Next Dialogue**

What is the biggest issue facing aggregate producers in your province today?

Pick only one...