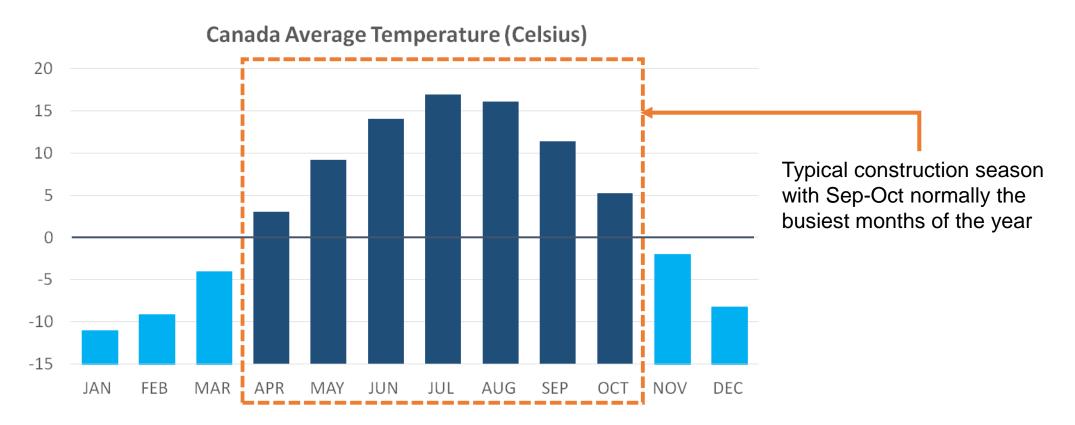

### **Aggregates Production in Canada**

Association of Canad

Aggregates production season is short for the vast majority of the country

- Sub-zero temperatures and limited hours of daylight suspend most construction activities in the winter
- This presents many challenges for the industry (eg. long summer hours, inventory planning, seasonal labour)
- Over 80% of aggregates are supplied during six months of the year, with over 50% between Aug and Nov