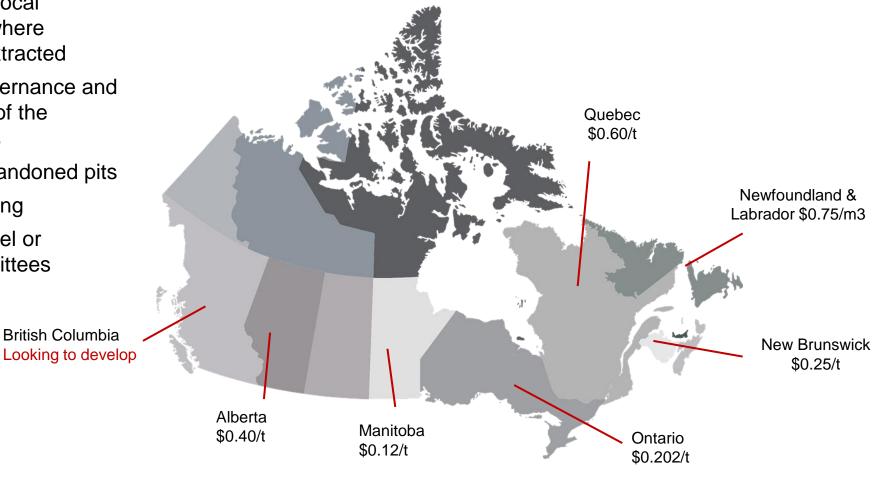

## Various Aggregate Levies Being Applied

Comparing notes between provinces – what is working and what is not

- Mostly benefiting local municipalities of where aggregates are extracted
- Improving the governance and the transparency of the allocation of funds
- Orphaned and abandoned pits
- Reclamation funding
- Local sand & gravel or aggregates committees