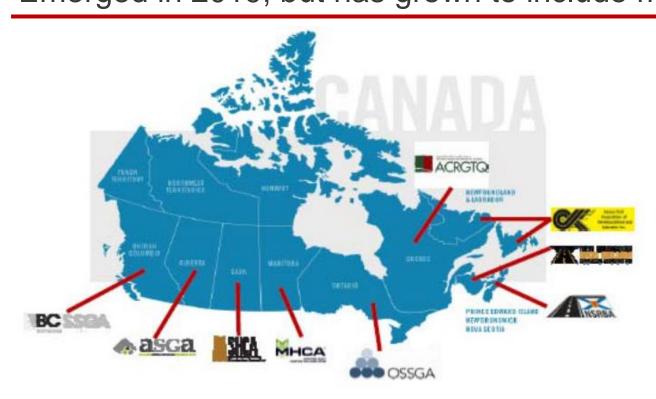

### Aggregate Producers Association of Canada (APAC) Emerged in 2019, but has grown to include members from across the nation

- Aggregate producers and provincial associations across the country are now meeting regularly to discuss common concerns

   – last F2F meeting was in Vancouver in May 2023
- Key objective of APAC is to support a stronger, unified, national industry that is safe, sustainable and growing through networking, advocacy, and the sharing of best practices

Association of Canad

**Birth of APAC in 2019**: First meeting between the three provincial aggregate associations in British Columbia

**First Annual Meeting in 2020**: Held in Ontario in February, now included seven provinces face-to-face