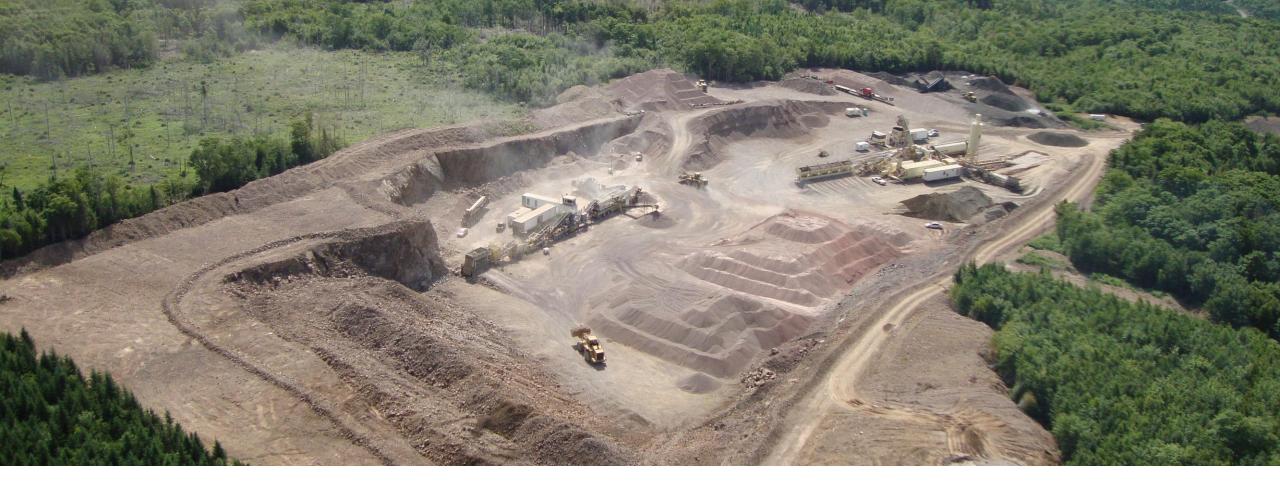

# **Aggregates Production in Canada**

Association of Canada

400 million tonnes produced annually, with >10 tonnes per capita ratio

- Sand & Gravel is still the leading aggregate produced, partly due to limited alternatives in the Prairies
- Slight drop in aggregates production and demand forecasted in 2023 based on a recent survey, with continued impact expected as government stimulus construction projects near completion

### **Aggregates Production in Canada**

Association of Canad

Aggregates production season is short for the vast majority of the country

- Sub-zero temperatures and limited hours of daylight suspend most construction activities in the winter
- This presents many challenges for the industry (eg. long summer hours, inventory planning, seasonal labour)
- Over 80% of aggregates are supplied during six months of the year, with over 50% between Aug and Nov

## **Building National Industry Economic Statistics**

APAC has helped consolidate figures in the industry across Canada

- 400 million tonnes per year
- Over 25,000 licensed pits and quarries

- Total value of \$4.2 billion CDN
- Average material price of \$10 / tonne