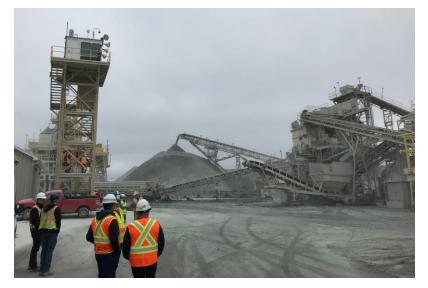

### **Combining a Quarry Tour with Industry Association Events** Increased communications & networking within industry associations

 Taking advantage of planned events to coordinate an informal exchange amongst APAC members and to possibly attend each other's event for continued learning

**September 2022**: Held in Halifax, APAC held an informal exchange around an existing OSSGA event and the Maritimes Roadbuilding and Heavy Construction events